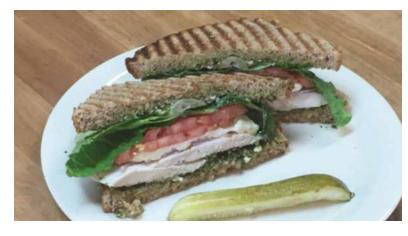

# Southwestern Chipotle

Preserative and nitrate free smoked turkey, pepper jack cheese, bell peppers, onions, tomatoes, lettuce, and our chipotle mayo spread

A grilled chicken fillet with provolone cheese, lettuce, tomato, red onions and pesto sauce.