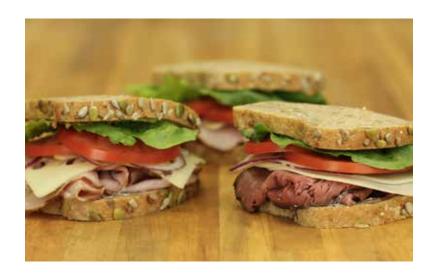

# CLASSIC SANDWICHES Beyond Fresh.

# Classic Meat & Cheese

Smoked Turkey or ham with choice of cheese, lettuce,

tomato, red onion, Dijon mustard, mayonnaise, and salt & pepper mix.

# Classic Roast Beef and Provolone

choice of cheese,

lettuce, tomato, red onion, Dijon mustard, mayonnaise, and salt & pepper mix.

# Classic Pastrami and Swiss

choice of cheese, lettuce, tomato, red onion, Dijon mustard, mayonnaise, and salt & pepper mix.