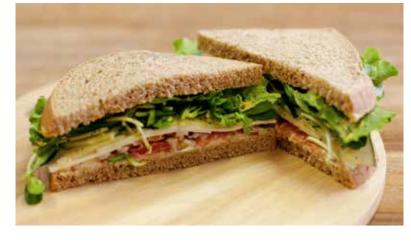

# Harvest Veggie

Bell peppers, cucumber slices, lettuce, tomato, onion, cheddar, provolone, and salt & pepper mix served on your choice of bread with a sun-dried tomato spread.