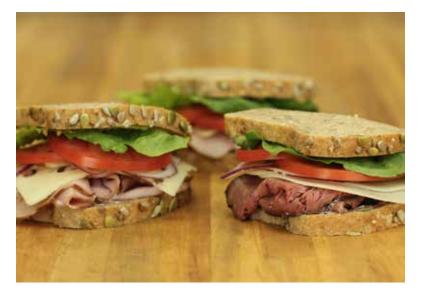

# CLASSIC SANDWICHES Beyond Fresh.

# Classic Meat & Cheese

Smoked Turkey or ham with choice of cheese, lettuce,

tomato, red onion, Dijon mustard, mayonnaise, and salt & pepper mix.

# Classic Roast Beef and Provolone

choice of cheese,

lettuce, tomato, red onion, Dijon mustard, mayonnaise, and salt & pepper mix.

# Classic Pastrami and Swiss

choice of cheese, lettuce, tomato, red onion, Dijon mustard, mayonnaise, and salt & pepper mix.