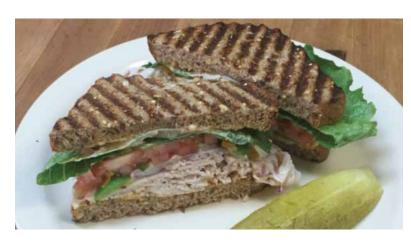

# Southwestern Chipotle

Preserative and nitrate free smoked turkey, pepper jack cheese, bell peppers, onions, tomatoes, lettuce, and our chipotle mayo spread

A grilled chicken fillet with provolone cheese, lettuce, tomato, red onions and pesto sauce.