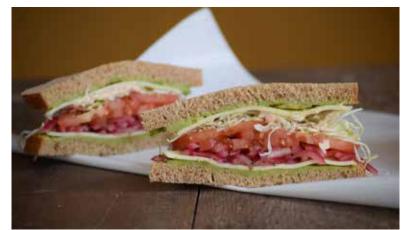

# Mediterranean

Protein packed hummus spread, avocado, bell peppers, cucumber slices, cheddar, provolone, spinach, tomato, onion, and salt & pepper mix served on your choice of bread.

2,000 calories a day is used for general nutrition advice, but calorie needs vary. Additional nutrition information is available upon request.