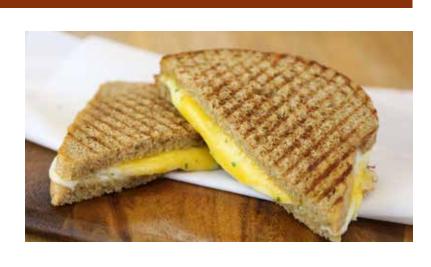

# Groovy Grilled Cheese

Our version of an old favorite, featuring your bread of choice, cheddar & provolone cheese, and a light taste of our garlic & herb spread. Add: smoked ham or crispy bacon

Albacore tuna salad with cheddar cheese, tomatoes, and our sun-dried tomato spread.