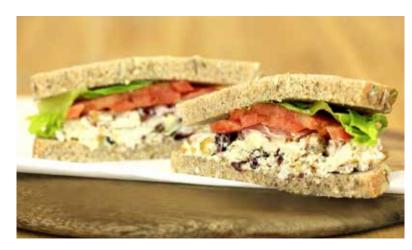

# Lorton Salad sandwich

Your choice of bread with lettuce, tomato, onion, and salt & pepper mix. Choose from our white meat chicken salad with sweet & spicy pecans; tasty albacore tuna salad; or delicious egg salad.

# Lorton Salad Salad

Choose from our white meat chicken salad with sweet & spicy pecans; tasty albacore tuna salad; or delicious egg salad. Served on a bed of spring mix with tomatoes, cucumbers, sweet & spicy pecans, and croutons.