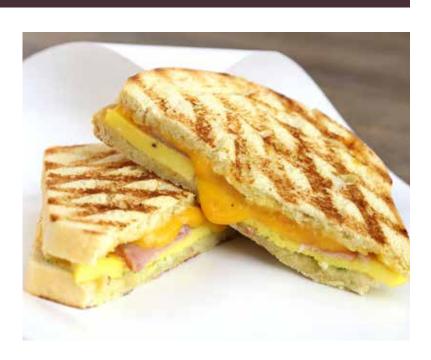

# HOT OFF THE GRILL

Get it hot, get it fresh, get it now!

# Groovy Grilled Cheese

Our version of an old favorite, featuring your bread of choice, cheddar & provolone cheese, and a light taste of our garlic & herb spread. Add: smoked ham or crispy bacon

Albacore tuna salad with cheddar cheese, tomatoes, and our sun-dried tomato spread.