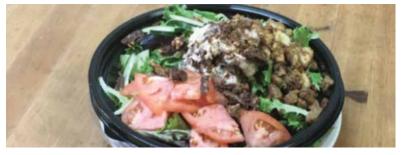

# Caesar

Grilled chicken fillet, hard-boiled egg, dried cranberries, croutons and anchovies served over romaine lettuce with Parmesan cheese