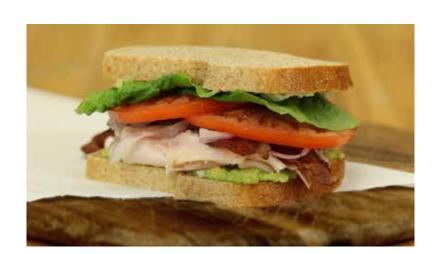

# California Cobb

Smoked turkey breast with bleu cheese spread, bacon, avocado, lettuce, tomato, red onions, and salt & pepper mix served on your choice of bread.