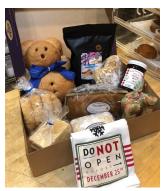

#### Ship a Delicious Box

**Imagine** the delight a box of fresh bread & sweets will bring to loved ones and clients!

#### **Customize Your Gifts**

It's easy to put together the perfect combination! Just choose what you'd like to include, and have us gift wrap it or arrange it in a basket or shipping box for you.

Celebrate Christmas morning with some delicious Vini Cinns