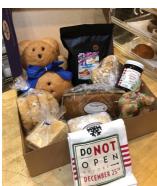

# \* \* \* \* \* \* Handcrafted Holiday Gifts

Ship a Delicious Box

Imagine the delight a box of fresh bread & sweets will bring to loved ones and clients!

### **Customize Your Gifts**

It's easy to put together the perfect combination! Just choose what you'd like to include, and have us gift wrap it or arrange it in a basket or shipping box for you.

Celebrate Christmas morning with some delicious Mini Cinns